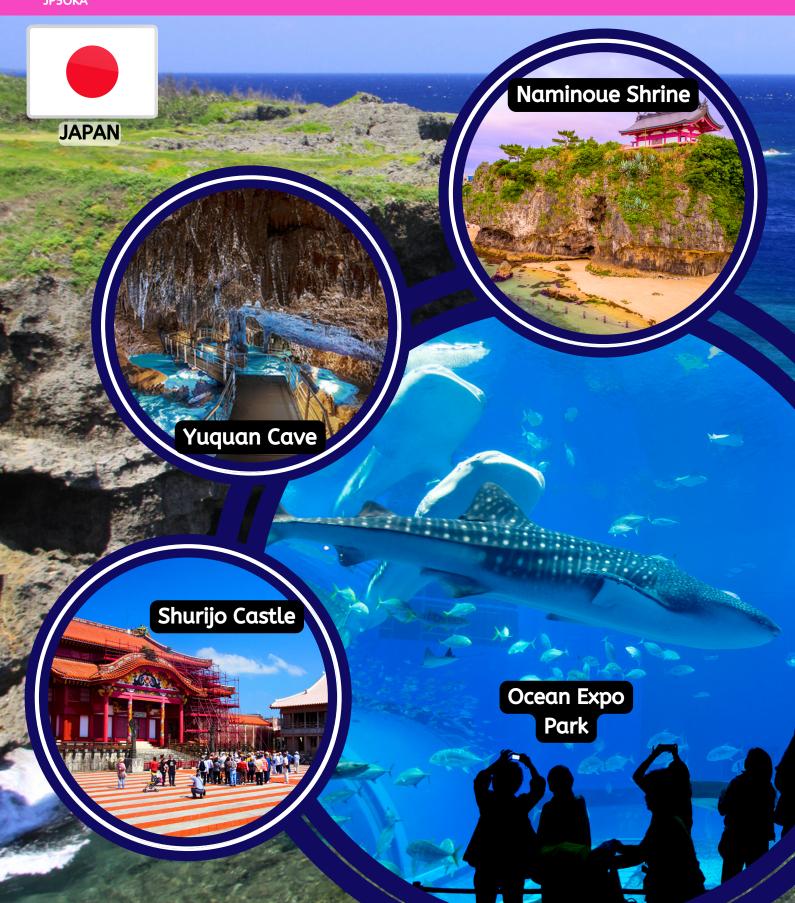

# I LOVE OKINAWA

JP5OKA

DAY 1 Singapore + Okinawa

(D)

Assemble at Changi Airport

DAY 2 Okinawa

(B/L/D)

- Ocean Expo Park
- Rainbow Coral Sea
- Pineapple Park

#### DAY3 Okinawa

(B/L/D)

- Cape Manzamo
- · Shurijo Castle
- Gala Sea Salt Museum
- · Pedestrian's Street

#### DAY 4 Okinawa

(B/L)

- Peace Park
- · Okinawa World
- Yuquan Cave
- Naha City Center Mall

## Okinawa + Singapore

- Naminoue Jingu
- Confucius Temple
- Tree HouseArrive Home Sweet Home

### Okinawa

- Ocean Expo Park a large park on the tip of the Motobu Peninsula in northern Okinawa Honto Rainbow Coral Sea.
- **Pineapple Park** A great adventure through the tropical and subtropical arboretum aboard the self-driving pineapple cart.
- Cape Manzamo is a scenic rock formation on Okinawa Island, Japan. It is located near Onna Village in the Kunigami District of Okinawa Prefecture.
- **Shurijo Castle** Shurijo Castle symbolizes the history and culture of Okinawa, and its history is that of the Ryukyu Kingdom itself.
- Gala Sea Salt Museum (aka Gala Aoi Umi) A place full of hands-on projects. Along the beautiful coast of Yomitan is a facility where the process of producing salt from seawater can be observed.
- **Kokusai-dori Street -** Naha's main tourist and shopping street, stretching for roughly two kilometers through downtown Naha.
- **Okinawa World** is a touristy theme park about Okinawan culture, where you can experience Ryukyu time now.
- Yuquan Cave a limestone cavern formed over 300,000 years. The second largest limestone cave in Japan, also regarded as the biggest cave in Okingwa
- Naminoue Shrine The shrine is dedicated to the sea goddess, Empress
  Jingu, who is believed to protect the island from natural disasters and
  bring good fortune to fishermen.
- **Confucius Temple** Shiseibyo is a Confucian Temple located in the Wakasa district of Naha on the main island of Okinawa.