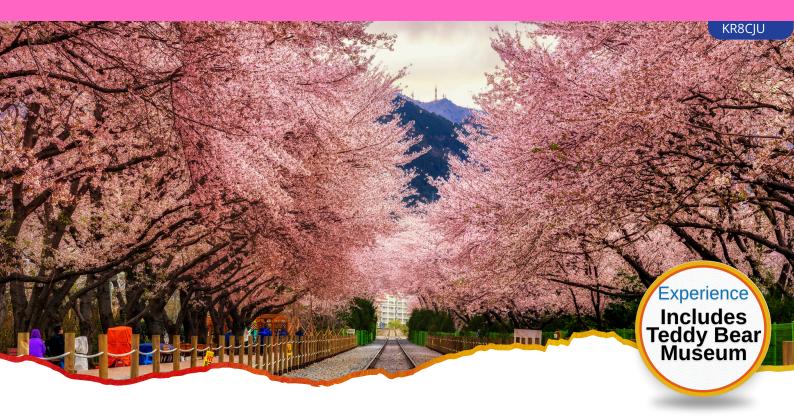

## JEJU ISLAND 3

- Cheonjiyeon Waterfall A small waterfall in Seogwipo, Jeju Island, surrounded by scenic beauty, easily accessed from the Sinyeon Bridge parking lot.
- Seongsan Ilchulbong A volcanic peak on Jeju's east coast, formed 100,000 years ago.
- Teddy Bear Museum A museum in Jeju displaying teddy bears from around the world.
- Seogwipo Maeil Olle Market A market offering local foods like fried chicken, fruit, seafood, and grilled meat.
- Green Tea Cave A free photo spot at 'A Cup of Green Tea Today' café. (a cup of green tea will be given as a gift)
- Special inclusion: The cherry blossom peak season is from March 25 to April 2, during which a visit to Jeju Deongnong Road Cherry Blossom Street will take place, with 3 days dedicated to the cherry blossom festival.

#### 早餐/午餐

- 天地渊瀑布 位于济州岛西归浦市,虽然瀑布不大,但周围景 色很美。从新缘桥停车场右侧的小路走进去即可到达。
- 城山日出峰 位于济州岛东侧,这座美丽的火山峰形成于十万 年前的火山爆发。
- 泰迪熊博物馆 该博物馆展示了全球深受喜爱的玩具熊。展馆 内有来自世界各地的泰迪熊,位于济州岛。
- 偶来夜市-这里有炸鸡、水果、特产、海鲜和烤肉等美食。
- 绿茶洞 在名为"A Cup of Green Tea Today"的咖啡馆免费开 放的拍照点 (将赠送一杯绿茶)
- 特别附加: 3月25日至4月2日是樱花旺季,期间将参观济州典 农路樱花街,其中的3天是樱花庆典